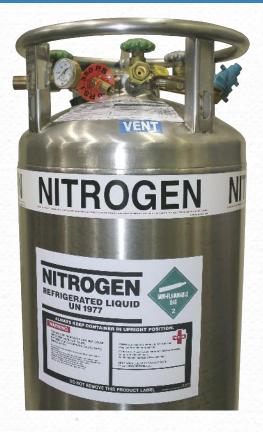

**High Pressure Side Wall Label Imprints** 

**NITROUS OXIDE** 

NON-FLAMMABLI Gas OXIDIZER

USP

UN1070