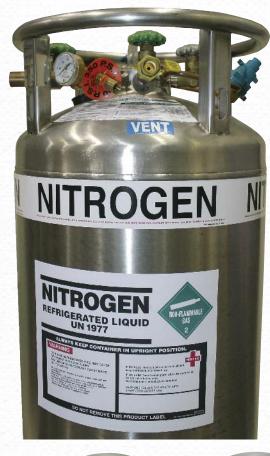

**High Pressure Side Wall Label Imprints** 

**NITROUS OXIDE** 

NON-FLAMMABLI Gas OXIDIZER

USP

UN1070