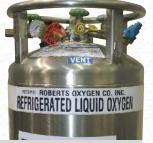

**High Pressure Side Wall Label Imprints** 

**NITROUS OXIDE** 

NON-FLAMMABLI Gas OXIDIZER

USP

UN1070