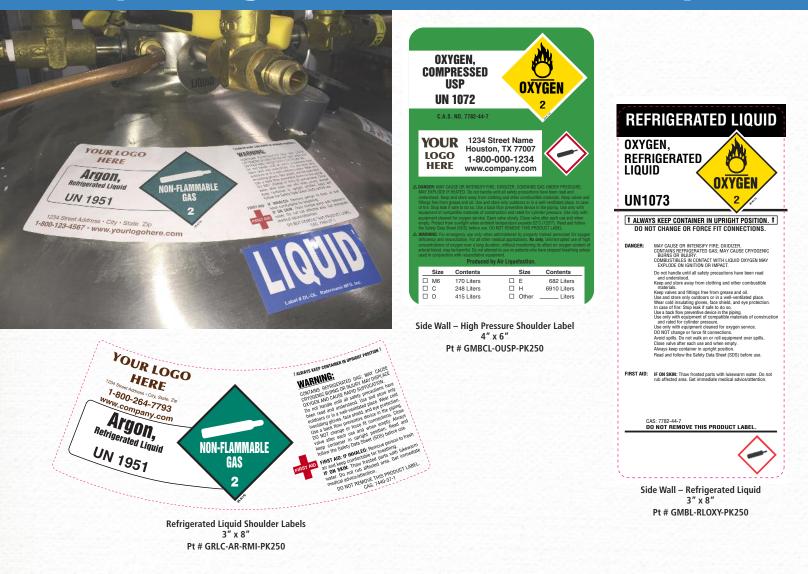

**High Pressure Side Wall Label Imprints** 

**NITROUS OXIDE** 

NON-FLAMMABLI Gas OXIDIZER

USP

UN1070