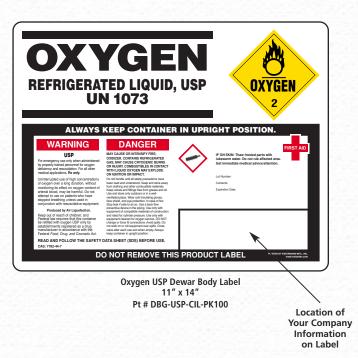

**High Pressure Side Wall Label Imprints** 

**NITROUS OXIDE** 

NON-FLAMMABLI Gas OXIDIZER

USP

UN1070