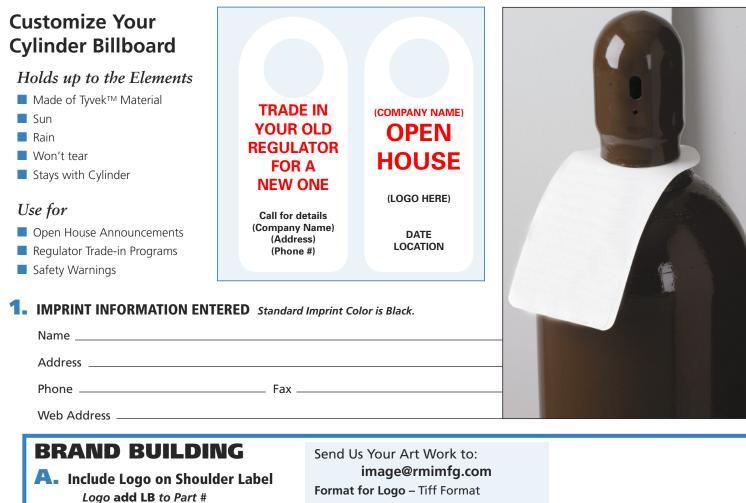

## Cylinder Billboard Custom Print Order Form \_\_\_\_\_\_ Cylinder Labels



PMS Color 1

PMS Color 2

Logo Colors\* - Pantone Colors Logo add LB to Part #

\* One time set-up fee of \$85 per color will apply.

## Use These 4 Easy Steps to Order Your Custom Imprint Cylinder Billboard

| <b>.</b>                                           |                                 | 2. | <b>3.</b> Qty.<br>(2,500 min.) <b>4.</b>                                                                                                                                                                                                                                                                                                                        |
|----------------------------------------------------|---------------------------------|----|------------------------------------------------