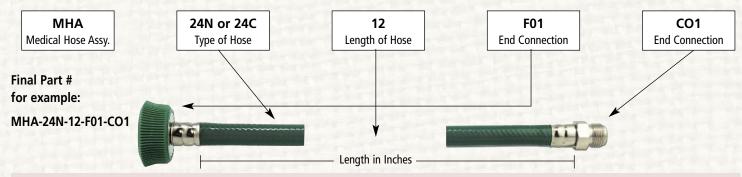

## **HOW TO ORDER**

**TYPES OF HOSE** 

## **HOW TO ORDER**

**Ohmeda Male** 

Ratermann Manufacturing hose assemblies are made to order, tested and individually bagged. Each configured part number consists of five elements: (see below) The 1st place holder specifies the type of item, MHA or medical hose assembly. The 2nd place holder specifies the type of hose: gas service & conductive C or non-conductive N. The 3rd place holder specifies the length of hose in inches. The 4th & 5th section designate the connections required at each end.